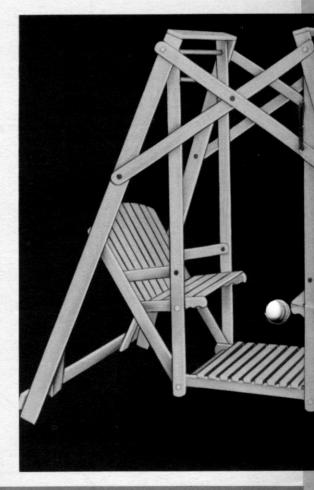

Here is a very practical lawn swing of the top suspension type which can be easily dismantled for Winter storage. No yard is complete without one especially if there are youngsters in the family.

It is made entirely of hard wood such as maple, birch, oak or ash and should be thoroughly protected from weathering with several coats of boiled oil (mixed—half oil and half turpentine) with plenty of drying time between coats. One of the new wood preservatives can be substituted for the boiled oil. It may then be finished with spar varnish or painted with two coats of a good grade of outside paint.

You will notice that the drawing carries only instructional dimensions. All part sizes are given in the bill of materials. Naturally, all sharp corners where one would be likely to grasp the swing should be well rounded, either with garnet paper or on the circular saw using the moulding cutterhead Cat. No. 265 and the Cat. No. 35-238 cutters. This should be done not only for comfort but as a precaution against slivers.