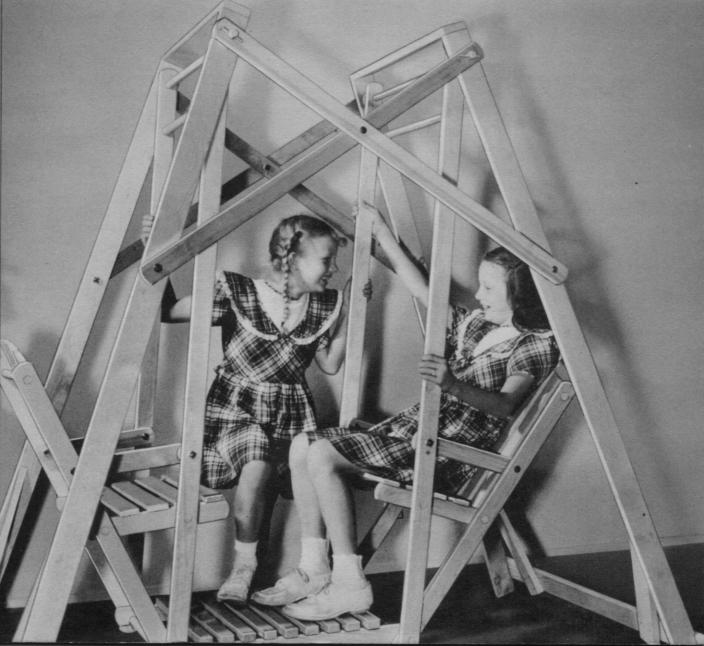

Here is a very practical lawn swing of the top suspension type which can be easily dismantled for Winter storage. No yard is complete without one especially if there are youngsters in the family.

It is made entirely of hard wood such as maple, birch, oak or ash and should be thoroughly protected from weathering with several coats of boiled oil (mixed—half oil and half turpentine) with plenty of drying time between coats. One of the new wood preservatives can be substituted for the boiled oil. It may then be finished with spar varnish or painted with two coats of a good grade of outside paint.

You will notice that the drawing carries only instructional dimensions. All part sizes are given in the bill of materials. Naturally, all sharp corners where one would be likely to grasp the swing should be well rounded, either with garnet paper or on the circular saw using the moulding cutterhead Cat. No. 265 and the Cat. No. 35-238 cutters. This should be done not only for comfort but as a precaution against slivers.