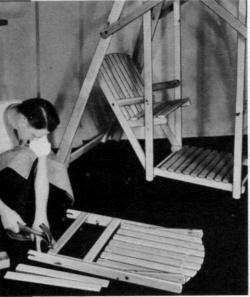

# Here is a set of Project Plans from

Copyright © 2004

**All Rights Reserved** 

(Photo No. 1)
The fork in the seat back uprights is made by first drilling a 3/4 hole and then cutting out the slot on the band saw.

The above photo shows the seat being assembled with lath nails.

Photo above shows the spacer collars (N) used between the seat swivel uprights and the seat lock uprights.