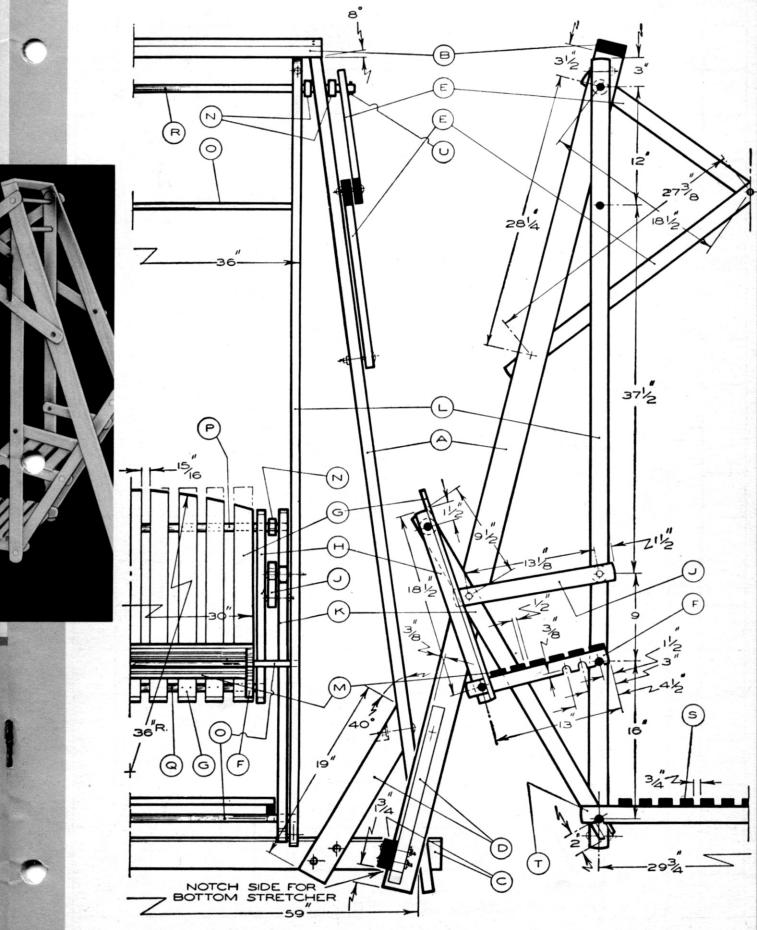

You will notice that the drawing carries only instructional dimensions. All part sizes are given in the bill of materials. Naturally, all sharp corners where one would be likely to grasp the swing should be well rounded, either with garnet paper or on the circular saw using the moulding cutterhead Cat. No. 265 and the Cat. No. 35-238 cutters. This should be done not only for comfort but as a precaution against slivers.

# BILL OF MATERIAL

| Item | Req. | Name Size                             |
|------|------|---------------------------------------|
| A    | 4    | Main frame side 11/8 x 3 x 89         |
| C    | 2    | Main frame bottom                     |
|      |      | stretcher11/8 x 3 x 63                |
| В    | 2    | Main frame top                        |
|      |      | stretcher 11/8 x 3 x 391/2            |
| D    | 4    | Main frame support                    |
|      |      | bracket                               |
| E    | 4    | Main frame cross                      |
|      |      | arm3/4 x 13/4 x 497/8                 |
| N    | 16   | Spacer3/4 x 13/4 x 13/4               |
| 1    | 4    | Seat front upright 3/4 x 13/4 x 801/2 |
| K    | 4    | Seat back upright 3/4 x 13/4 x 371/2  |
| 1    | 4    | Seat arm rest 3/4 x 13/4 x 161/8      |
| H    | 4    | Seat swivel upright 3/4 x 13/4 x 20   |
| F    | 4    | Seat swivel cleat. 3/4 x 13/4 x 141/2 |
| G    | 18   | Seat back slat 1/2 x 21/2 x 231/4     |
| M    | 12   | Seat slat                             |
| T    | 2    | Floor slat support                    |
|      |      | 3/4 x 13/4 x 333/4                    |
| 5    | 13   | Floor slat11/8 x 11/4 x 33            |
| 0    | 6    | Dowel                                 |

| TERIA | L    |                |                                                                                                                                                                                                                                                                                                                                                                                                                                                                                                                                                                                                                                                                                                                                                                                                                                                                                                                                                                                                                                                                                                                                                                                                                                                                                                                                                                                                                                                                                                                                                                                                                                                                                                                                                                                                                                                                                                                                                                                                                                                                                                                                |
|-------|------|----------------|--------------------------------------------------------------------------------------------------------------------------------------------------------------------------------------------------------------------------------------------------------------------------------------------------------------------------------------------------------------------------------------------------------------------------------------------------------------------------------------------------------------------------------------------------------------------------------------------------------------------------------------------------------------------------------------------------------------------------------------------------------------------------------------------------------------------------------------------------------------------------------------------------------------------------------------------------------------------------------------------------------------------------------------------------------------------------------------------------------------------------------------------------------------------------------------------------------------------------------------------------------------------------------------------------------------------------------------------------------------------------------------------------------------------------------------------------------------------------------------------------------------------------------------------------------------------------------------------------------------------------------------------------------------------------------------------------------------------------------------------------------------------------------------------------------------------------------------------------------------------------------------------------------------------------------------------------------------------------------------------------------------------------------------------------------------------------------------------------------------------------------|
| Item  | Req. | Name           | Size                                                                                                                                                                                                                                                                                                                                                                                                                                                                                                                                                                                                                                                                                                                                                                                                                                                                                                                                                                                                                                                                                                                                                                                                                                                                                                                                                                                                                                                                                                                                                                                                                                                                                                                                                                                                                                                                                                                                                                                                                                                                                                                           |
| P     | 2    | Dowel          | 3/4 dia. x 341/2                                                                                                                                                                                                                                                                                                                                                                                                                                                                                                                                                                                                                                                                                                                                                                                                                                                                                                                                                                                                                                                                                                                                                                                                                                                                                                                                                                                                                                                                                                                                                                                                                                                                                                                                                                                                                                                                                                                                                                                                                                                                                                               |
| Q     | 2    | Dowel          | 3/4 dia. x 311/2                                                                                                                                                                                                                                                                                                                                                                                                                                                                                                                                                                                                                                                                                                                                                                                                                                                                                                                                                                                                                                                                                                                                                                                                                                                                                                                                                                                                                                                                                                                                                                                                                                                                                                                                                                                                                                                                                                                                                                                                                                                                                                               |
| R     | 2    | Seat hanger ro |                                                                                                                                                                                                                                                                                                                                                                                                                                                                                                                                                                                                                                                                                                                                                                                                                                                                                                                                                                                                                                                                                                                                                                                                                                                                                                                                                                                                                                                                                                                                                                                                                                                                                                                                                                                                                                                                                                                                                                                                                                                                                                                                |
| R     |      | (C.R.S.)       | 5/8 dia. x 46                                                                                                                                                                                                                                                                                                                                                                                                                                                                                                                                                                                                                                                                                                                                                                                                                                                                                                                                                                                                                                                                                                                                                                                                                                                                                                                                                                                                                                                                                                                                                                                                                                                                                                                                                                                                                                                                                                                                                                                                                                                                                                                  |
| U     | 4    |                | washer 1/8 x 11/4                                                                                                                                                                                                                                                                                                                                                                                                                                                                                                                                                                                                                                                                                                                                                                                                                                                                                                                                                                                                                                                                                                                                                                                                                                                                                                                                                                                                                                                                                                                                                                                                                                                                                                                                                                                                                                                                                                                                                                                                                                                                                                              |
|       | 4    | Carriage bolt  | 5/16 dia. x 31/4                                                                                                                                                                                                                                                                                                                                                                                                                                                                                                                                                                                                                                                                                                                                                                                                                                                                                                                                                                                                                                                                                                                                                                                                                                                                                                                                                                                                                                                                                                                                                                                                                                                                                                                                                                                                                                                                                                                                                                                                                                                                                                               |
|       | 8    |                | 5/16 dia. x 21/2                                                                                                                                                                                                                                                                                                                                                                                                                                                                                                                                                                                                                                                                                                                                                                                                                                                                                                                                                                                                                                                                                                                                                                                                                                                                                                                                                                                                                                                                                                                                                                                                                                                                                                                                                                                                                                                                                                                                                                                                                                                                                                               |
|       |      |                | (fastening D)                                                                                                                                                                                                                                                                                                                                                                                                                                                                                                                                                                                                                                                                                                                                                                                                                                                                                                                                                                                                                                                                                                                                                                                                                                                                                                                                                                                                                                                                                                                                                                                                                                                                                                                                                                                                                                                                                                                                                                                                                                                                                                                  |
|       | 2    | Carriage bolt  | 5/16 dia.x2                                                                                                                                                                                                                                                                                                                                                                                                                                                                                                                                                                                                                                                                                                                                                                                                                                                                                                                                                                                                                                                                                                                                                                                                                                                                                                                                                                                                                                                                                                                                                                                                                                                                                                                                                                                                                                                                                                                                                                                                                                                                                                                    |
|       | 4    |                | 5/16 dia. x 21/2                                                                                                                                                                                                                                                                                                                                                                                                                                                                                                                                                                                                                                                                                                                                                                                                                                                                                                                                                                                                                                                                                                                                                                                                                                                                                                                                                                                                                                                                                                                                                                                                                                                                                                                                                                                                                                                                                                                                                                                                                                                                                                               |
|       |      |                | (fastening E)                                                                                                                                                                                                                                                                                                                                                                                                                                                                                                                                                                                                                                                                                                                                                                                                                                                                                                                                                                                                                                                                                                                                                                                                                                                                                                                                                                                                                                                                                                                                                                                                                                                                                                                                                                                                                                                                                                                                                                                                                                                                                                                  |
|       | 4    | Carriage bolt  | 5/16 dia. x 2                                                                                                                                                                                                                                                                                                                                                                                                                                                                                                                                                                                                                                                                                                                                                                                                                                                                                                                                                                                                                                                                                                                                                                                                                                                                                                                                                                                                                                                                                                                                                                                                                                                                                                                                                                                                                                                                                                                                                                                                                                                                                                                  |
|       | 4    |                | 5/16 dia.x 23/4                                                                                                                                                                                                                                                                                                                                                                                                                                                                                                                                                                                                                                                                                                                                                                                                                                                                                                                                                                                                                                                                                                                                                                                                                                                                                                                                                                                                                                                                                                                                                                                                                                                                                                                                                                                                                                                                                                                                                                                                                                                                                                                |
|       |      |                | (fastening J)                                                                                                                                                                                                                                                                                                                                                                                                                                                                                                                                                                                                                                                                                                                                                                                                                                                                                                                                                                                                                                                                                                                                                                                                                                                                                                                                                                                                                                                                                                                                                                                                                                                                                                                                                                                                                                                                                                                                                                                                                                                                                                                  |
|       | 8    | Carriage bolt  | 1/4 dia. x 21/4                                                                                                                                                                                                                                                                                                                                                                                                                                                                                                                                                                                                                                                                                                                                                                                                                                                                                                                                                                                                                                                                                                                                                                                                                                                                                                                                                                                                                                                                                                                                                                                                                                                                                                                                                                                                                                                                                                                                                                                                                                                                                                                |
|       |      |                | eat front upright)                                                                                                                                                                                                                                                                                                                                                                                                                                                                                                                                                                                                                                                                                                                                                                                                                                                                                                                                                                                                                                                                                                                                                                                                                                                                                                                                                                                                                                                                                                                                                                                                                                                                                                                                                                                                                                                                                                                                                                                                                                                                                                             |
|       |      |                | ew. No. 10 x 21/2                                                                                                                                                                                                                                                                                                                                                                                                                                                                                                                                                                                                                                                                                                                                                                                                                                                                                                                                                                                                                                                                                                                                                                                                                                                                                                                                                                                                                                                                                                                                                                                                                                                                                                                                                                                                                                                                                                                                                                                                                                                                                                              |
|       |      |                | (fastening B, C)                                                                                                                                                                                                                                                                                                                                                                                                                                                                                                                                                                                                                                                                                                                                                                                                                                                                                                                                                                                                                                                                                                                                                                                                                                                                                                                                                                                                                                                                                                                                                                                                                                                                                                                                                                                                                                                                                                                                                                                                                                                                                                               |
|       | 100  | Lath nail      | .(fastening G, M)                                                                                                                                                                                                                                                                                                                                                                                                                                                                                                                                                                                                                                                                                                                                                                                                                                                                                                                                                                                                                                                                                                                                                                                                                                                                                                                                                                                                                                                                                                                                                                                                                                                                                                                                                                                                                                                                                                                                                                                                                                                                                                              |
|       | 52   |                | ewNo. 8 x 21/4                                                                                                                                                                                                                                                                                                                                                                                                                                                                                                                                                                                                                                                                                                                                                                                                                                                                                                                                                                                                                                                                                                                                                                                                                                                                                                                                                                                                                                                                                                                                                                                                                                                                                                                                                                                                                                                                                                                                                                                                                                                                                                                 |
|       |      |                | (fastening S)                                                                                                                                                                                                                                                                                                                                                                                                                                                                                                                                                                                                                                                                                                                                                                                                                                                                                                                                                                                                                                                                                                                                                                                                                                                                                                                                                                                                                                                                                                                                                                                                                                                                                                                                                                                                                                                                                                                                                                                                                                                                                                                  |
|       |      |                | THE RESERVE THE PARTY OF THE PA |